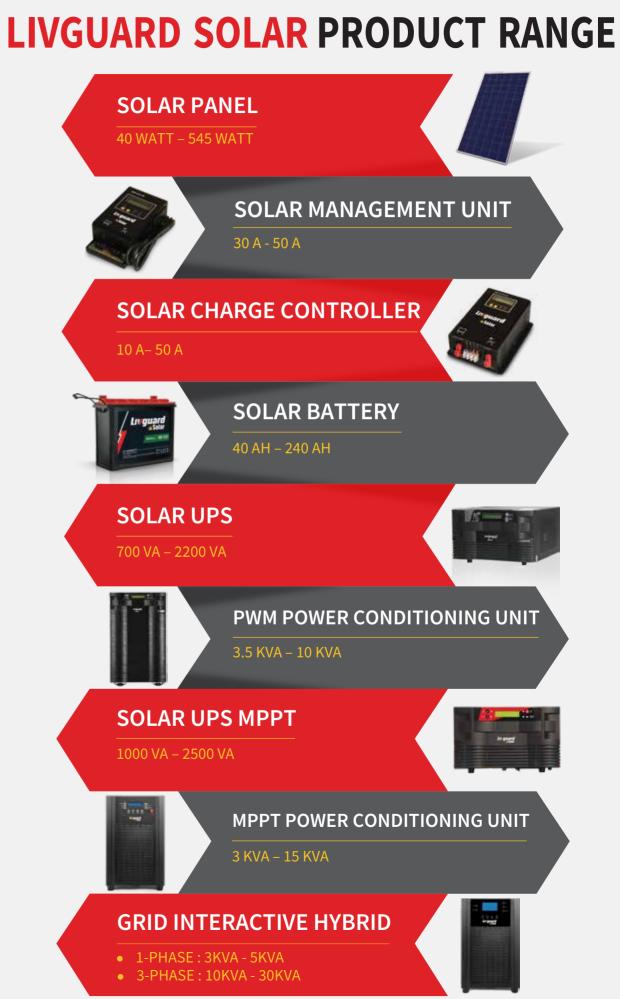

## SOLAR BATTERY

| Model Name | Nominal<br>Voltage (V) | Capacity @<br>C10 (Ah) | Battery Weight<br>with Acid ± 3%<br>(Kg) | Overall Dimension |                 |                  | Free                    | Pro Rata             |
|------------|------------------------|------------------------|------------------------------------------|-------------------|-----------------|------------------|-------------------------|----------------------|
|            |                        |                        |                                          | Length ± 3<br>mm  | width ± 3<br>mm | Height ± 3<br>mm | Replacement<br>(Months) | Warranty<br>(Months) |
| LS4036ST   | 12                     | 40                     | 23.4                                     | 410               | 175             | 235              | 0 - 36                  | -                    |
| LS7536ST   | 12                     | 75                     | 30.1                                     | 410               | 175             | 271              | 0 - 36                  | -                    |
| LS10060TT  | 12                     | 100                    | 52.3                                     | 505               | 188             | 410              | 0 - 60                  | -                    |
| LS13560TT  | 12                     | 135                    | 55.7                                     | 505               | 188             | 410              | 0 - 60                  | -                    |
| LS15060PTT | 12                     | 150                    | 53.2                                     | 505               | 188             | 410              | 0 - 36                  | 37 - 60              |
| LS16560TT  | 12                     | 165                    | 55                                       | 505               | 188             | 410              | 0 - 60                  | -                    |
| LS18060PTT | 12                     | 180                    | 57.5                                     | 505               | 188             | 410              | 0 - 36                  | 37 - 60              |
| LS20060TT  | 12                     | 200                    | 63.4                                     | 505               | 188             | 410              | 0 - 60                  | -                    |
| LS24060PTT | 12                     | 240                    | 70.0                                     | 505               | 188             | 410              | 0 - 36                  | 37 - 60              |

## Applications

- Solar Rooftop Projects
- Solar Home Lights
- Solar Street Lights
- Solar UPS
- Solar Management Unit
- Solar Charge Controller
- Telecom Towers