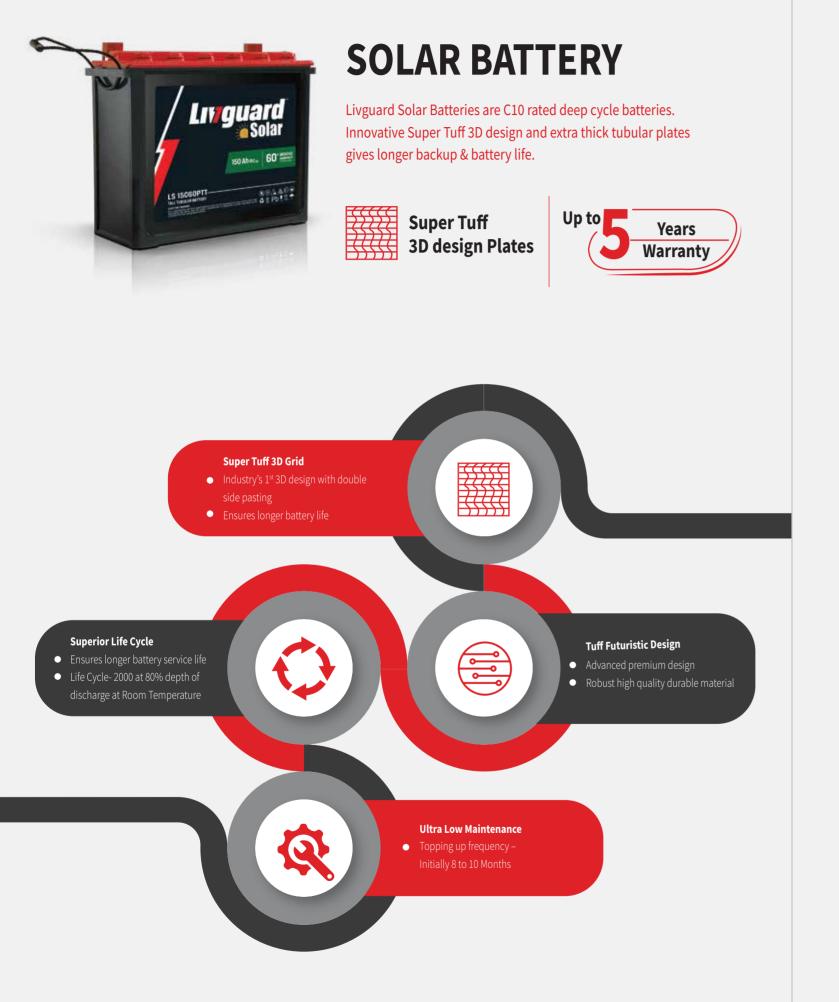

## SOLAR BATTERY

| Model Name | Nominal<br>Voltage (V) | Capacity @<br>C10 (Ah) | Battery Weight<br>with Acid ± 3%<br>(Kg) | Overall Dimension |                 |                  | Free                    | Pro Rata             |
|------------|------------------------|------------------------|------------------------------------------|-------------------|-----------------|------------------|-------------------------|----------------------|
|            |                        |                        |                                          | Length ± 3<br>mm  | width ± 3<br>mm | Height ± 3<br>mm | Replacement<br>(Months) | Warranty<br>(Months) |
| LS4036ST   | 12                     | 40                     | 23.4                                     | 410               | 175             | 235              | 0 - 36                  | -                    |
| LS7536ST   | 12                     | 75                     | 30.1                                     | 410               | 175             | 271              | 0 - 36                  | -                    |
| LS10060TT  | 12                     | 100                    | 52.3                                     | 505               | 188             | 410              | 0 - 60                  | -                    |
| LS13560TT  | 12                     | 135                    | 55.7                                     | 505               | 188             | 410              | 0 - 60                  | -                    |
| LS15060PTT | 12                     | 150                    | 53.2                                     | 505               | 188             | 410              | 0 - 36                  | 37 - 60              |
| LS16560TT  | 12                     | 165                    | 55                                       | 505               | 188             | 410              | 0 - 60                  | -                    |
| LS18060PTT | 12                     | 180                    | 57.5                                     | 505               | 188             | 410              | 0 - 36                  | 37 - 60              |
| LS20060TT  | 12                     | 200                    | 63.4                                     | 505               | 188             | 410              | 0 - 60                  | -                    |
| LS24060PTT | 12                     | 240                    | 70.0                                     | 505               | 188             | 410              | 0 - 36                  | 37 - 60              |

Note: Battery Capacity is C10 upto 1.80 Volts per Cell at 27°C

## Applications

- Solar Rooftop Projects
- Solar Home Lights
- Solar Street Lights
- Solar UPS
- Solar Management Unit
- Solar Charge Controller
- Telecom Towers