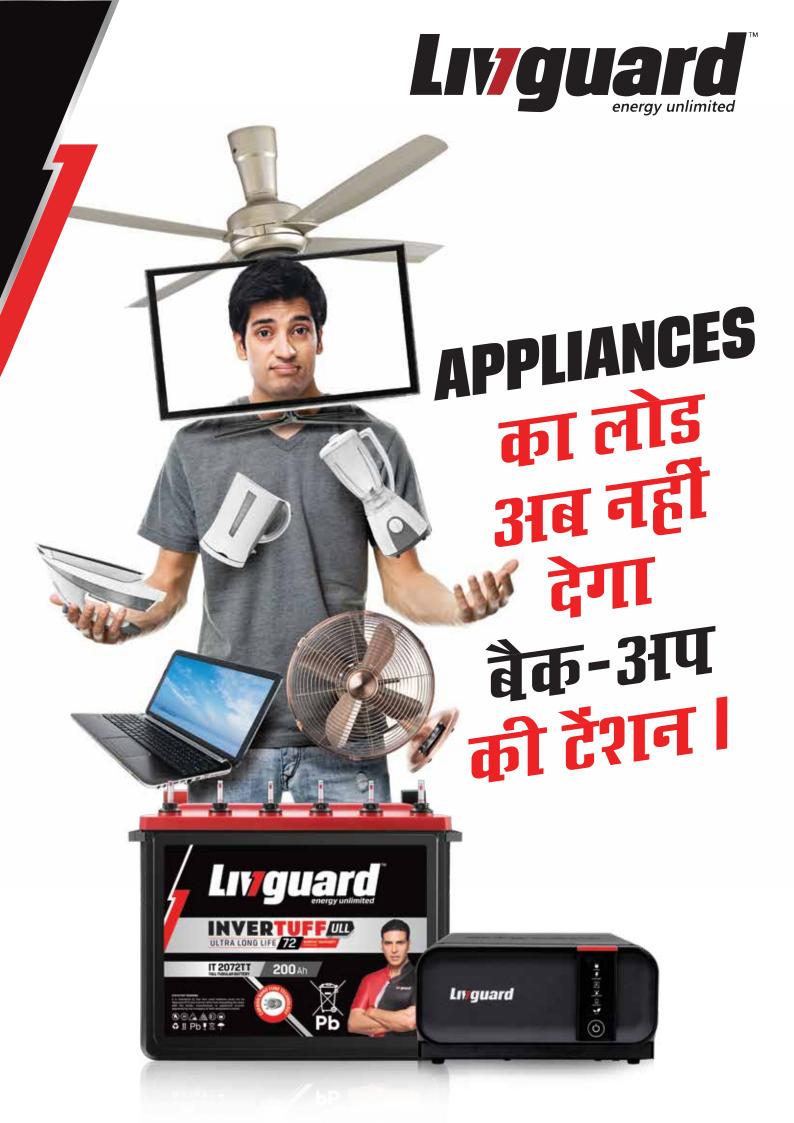

## SMART AND STRONG CHALE LIFELONG

#### **Higher Load Carrying Capacity**

- Inverters provide a wide margin of safety against extra load.
- Feature makes inverter more reliable, ensures longer life of inverter.

# SMART INVERTER Run with ease & enhanced appliance life and enhance backup

|                      | SQUARE WAVE                                                                          | LG700E       | ٠            | LG900        | LG1100       | LG1450i       | LG 1550i      | LG1950i       |               | •             |
|----------------------|--------------------------------------------------------------------------------------|--------------|--------------|--------------|--------------|---------------|---------------|---------------|---------------|---------------|
|                      | SINE WAVE                                                                            |              | LGS900i      | LGS1000i     | LGS1100i     | ٠             |               |               | LGS1600       | LGS1700       |
| TYPE OF<br>Appliance | APPLIANCES                                                                           | 600VA<br>12V | 700VA<br>12V | 800VA<br>12V | 900VA<br>12V | 1100VA<br>12V | 1250VA<br>12V | 1650VA<br>24V | 1500VA<br>12V | 1500VA<br>24V |
| BASIC<br>Appliance   | CELING FAN, TUBELIGHT<br>Room Cooler, Laptop<br>Computer, Led,<br>Settop Box, Router | <b>✓</b>     | <b>✓</b>     | <b>✓</b>     | <b>✓</b>     | <b>√</b>      | <b>✓</b>      | <b>✓</b>      | <b>✓</b>      | ✓             |
|                      | BLENDER, MIXER                                                                       |              | <b>√</b>     | <b>√</b>     | <b>✓</b>     | <b>√</b>      | <b>√</b>      | <b>√</b>      | $\checkmark$  | <b>✓</b>      |
| SPECIAL<br>Appliance | FRIDGE                                                                               |              |              |              | <b>✓</b>     | <b>\( \)</b>  | <b>√</b>      | <b>✓</b>      | <b>✓</b>      | <b>✓</b>      |
|                      | WATER PUMP, WASHING<br>Machine, Laser Printer(s)                                     |              |              |              |              | <b>√</b>      | <b>✓</b>      | <b>✓</b>      | <b>✓</b>      | ✓             |
|                      | TOASTER, HAIR DRYER,<br>Hair Straightner,<br>Electric Iron                           |              |              |              |              |               |               | <b>✓</b>      | <b>✓</b>      | ✓             |